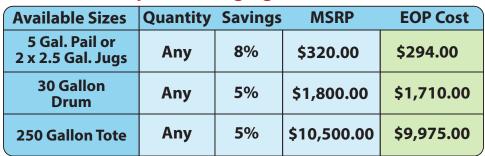

#### **Surf Side 37 Liquid Wetting Agent**

| Av | ailable Sizes                   | Quantity | Savings | MSRP       | <b>EOP Cost</b> |
|----|---------------------------------|----------|---------|------------|-----------------|
|    | Gal. Pail or<br>c 2.5 Gal. Jugs | Any      | 5%      | \$425.00   | \$404.00        |
|    | 30 Gallon<br>Drum               | Any      | 5%      | \$2,268.00 | \$2,155.00      |
| 52 | Gallon Drum                     | Any      | 5%      | \$3,570.00 | \$3,392.00      |